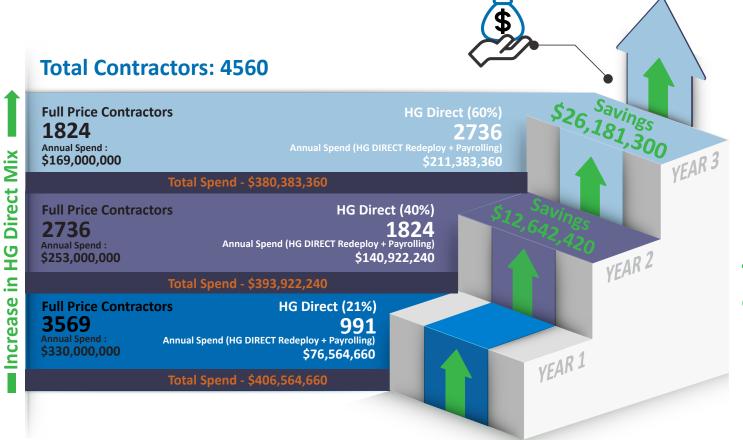

How we helped a life sciences client achieve significant cost reduction in their contingent workforce program

Additional savings are realized by increasing the percentage of HG Direct in your workforce mix.

## **Assumptions**

| Worker Type                                     | Avg. Hourly Pay Rate | Markup | Avg. Cost Per Hour* |
|-------------------------------------------------|----------------------|--------|---------------------|
| Full Price                                      | \$32.88              | 41.00% | \$46.36             |
| HG Direct Brand Attracted<br>HG Direct Redeploy | \$32.88              | 29.50% | \$42.67             |
| HG Direct Payrolling                            | \$32.88              | 17.50% | \$38.63             |

<sup>\*</sup>Annual costs assume 2000 hours.